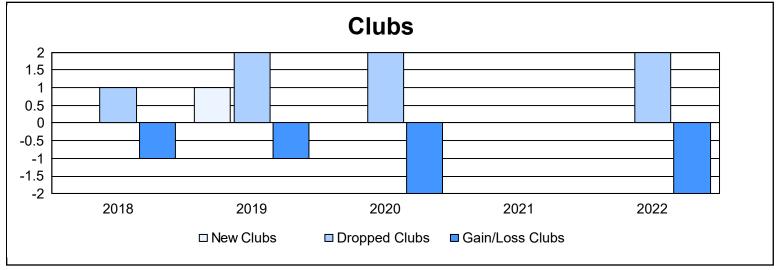

District 6 C

As of June 2022 Cumulative

| Year      | New<br>Clubs | Dropped<br>Clubs | Gain/<br>Loss<br>Clubs | New<br>Members | Charter<br>Members | Reinstate<br>Members | Transfer<br>Members | Total<br>Member<br>Added | Total<br>Members<br>Dropped | Gain/<br>Loss<br>Members |
|-----------|--------------|------------------|------------------------|----------------|--------------------|----------------------|---------------------|--------------------------|-----------------------------|--------------------------|
| 2017-2018 | 0            | 1                | -1                     | 79             | 0                  | 1                    | 10                  | 90                       | 111                         | -21                      |
| 2018-2019 | 1            | 2                | -1                     | 29             | 35                 | 0                    | 1                   | 65                       | 110                         | -45                      |
| 2019-2020 | 0            | 2                | -2                     | 33             | 0                  | 3                    | 4                   | 40                       | 91                          | -51                      |
| 2020-2021 | 0            | 0                | 0                      | 35             | 0                  | 4                    | 3                   | 42                       | 91                          | -49                      |
| 2021-2022 | 0            | 2                | -2                     | 29             | 0                  | 2                    | 5                   | 36                       | 50                          | -14                      |
| Average   | 0            | 1                | -1                     | 41             | 7                  | 2                    | 5                   | 55                       | 91                          | -36                      |