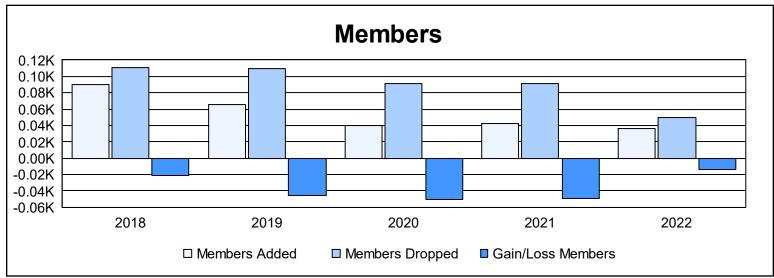

District 6 C

As of June 2022 Cumulative

| Year      | New<br>Clubs | Dropped<br>Clubs | Gain/<br>Loss<br>Clubs | New<br>Members | Charter<br>Members | Reinstate<br>Members | Transfer<br>Members | Total<br>Member<br>Added | Total<br>Members<br>Dropped | Gain/<br>Loss<br>Members |
|-----------|--------------|------------------|------------------------|----------------|--------------------|----------------------|---------------------|--------------------------|-----------------------------|--------------------------|
| 2017-2018 | 0            | 1                | -1                     | 79             | 0                  | 1                    | 10                  | 90                       | 111                         | -21                      |
| 2018-2019 | 1            | 2                | -1                     | 29             | 35                 | 0                    | 1                   | 65                       | 110                         | -45                      |
| 2019-2020 | 0            | 2                | -2                     | 33             | 0                  | 3                    | 4                   | 40                       | 91                          | -51                      |
| 2020-2021 | 0            | 0                | 0                      | 35             | 0                  | 4                    | 3                   | 42                       | 91                          | -49                      |
| 2021-2022 | 0            | 2                | -2                     | 29             | 0                  | 2                    | 5                   | 36                       | 50                          | -14                      |
| Average   | 0            | 1                | -1                     | 41             | 7                  | 2                    | 5                   | 55                       | 91                          | -36                      |